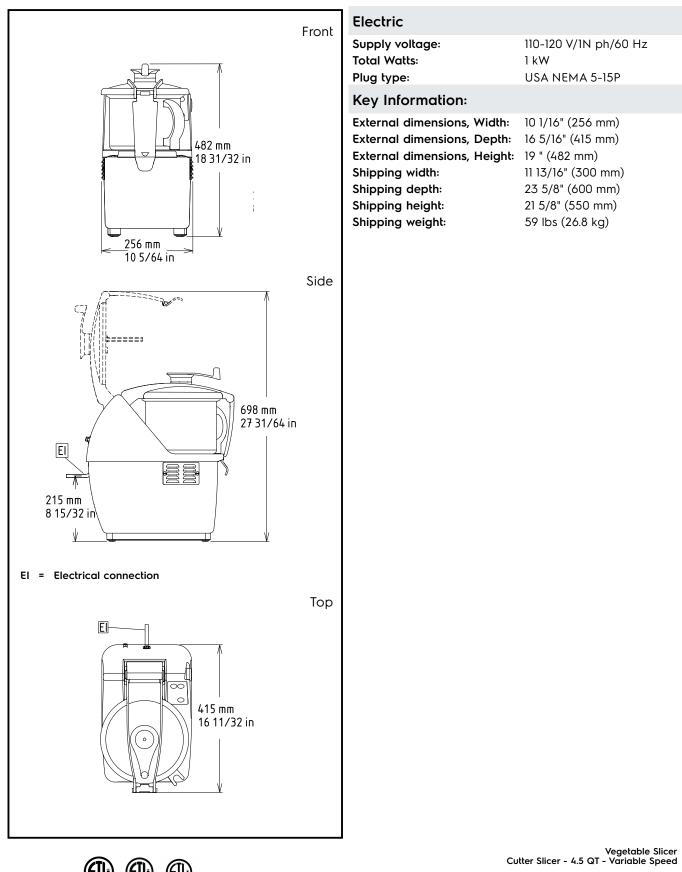

Vegetable Slicer Cutter Slicer - 4.5 QT - Variable Speed

| 600518 (K45YVVU)              | Vertical Cutter/Mixer,<br>bench-style, variable speed<br>(300-3700 RPM). Supplied<br>with 4.7 qt removable<br>stainless steel bowl with<br>clear BPA-free lid,<br>equipped with scraper.<br>Microtooth blade rotor and<br>metal motor housing, 1-1/4<br>HP |
|-------------------------------|------------------------------------------------------------------------------------------------------------------------------------------------------------------------------------------------------------------------------------------------------------|
| Short Form Speci              | fication                                                                                                                                                                                                                                                   |
| Supplied with 4.7 qt removabl | tyle, variable speed (300 - 2700 RPM).<br>e stainless steel bowl with clear BPA-<br>er. Microtooth blade rotor and metal                                                                                                                                   |
|                               |                                                                                                                                                                                                                                                            |

# Vegetable Slicer Cutter Slicer - 4.5 QT - Variable Speed

The company reserves the right to make modifications to the products without prior notice. All information correct at time of printing.